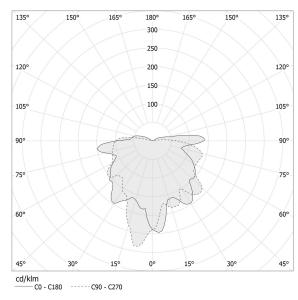

VER                   | integrated included |
| LUMEN OUTPUT             | 167lm               |
| WEIGHT                   | 0,78 Kg             |
| PROTECTION DEGREE        | IP20                |
| COLOUR TOLLERANCES       | SDCM 3              |
| PACKING DIMENSIONS       | 0,0 x 0,0 x 0,0 cm  |







Suspension lighting fixture for interiors, with direct and indirect light emission. Turned brass wiring support.

Diffuser in blown glass with green forest colour.

Turned aluminium closing disk in champagne polyacrylic paint.

3m (118,1") long suspension and coaxial power cable in transparent PVC. Power canopy with pickled sheet metal ceiling bracket and extruded aluminium covering in champagne or mat black polyacrylic paint.

# CE ERE 🗵

### **Technical drawing**



### Polar diagram