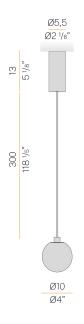

|
| DRIVER                   | integrated included |
| LUMEN OUTPUT             | 167lm               |
| WEIGHT                   | 0,78 Kg             |
| PROTECTION DEGREE        | IP20                |
| COLOUR TOLLERANCES       | SDCM 3              |
| PACKING DIMENSIONS       | 0,0 x 0,0 x 0,0 cm  |







Suspension lighting fixture for interiors, with direct and indirect light emission. Turned brass wiring support.

Diffuser in blown glass with green forest colour.

Turned aluminium closing disk in champagne polyacrylic paint.

3m (118,1") long suspension and coaxial power cable in transparent PVC. Power canopy with pickled sheet metal ceiling bracket and extruded aluminium covering in champagne or mat black polyacrylic paint.

# CE ERE 🗵

### **Technical drawing**



### Polar diagram