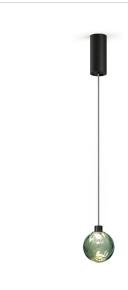

Suspension lighting fixture for interiors, with direct and indirect light emission. Turned brass wiring support.

Diffuser in blown glass with green forest colour.

Turned aluminium closing disk in champagne polyacrylic paint.

3m (118,1") long suspension and coaxial power cable in transparent PVC. Power canopy with pickled sheet metal ceiling bracket and extruded aluminium covering in champagne or mat black polyacrylic paint.