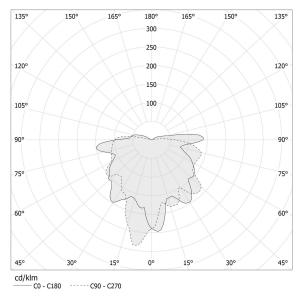

VER                   | integrated included |
| LUMEN OUTPUT             | 167lm               |
| WEIGHT                   | 1,19 Kg             |
| PROTECTION DEGREE        | IP20                |
| COLOUR TOLLERANCES       | SDCM 3              |
| PACKING DIMENSIONS       | 0,0 × 0,0 × 0,0 cm  |







Suspension lighting fixture for interiors, with direct and indirect light emission. Turned brass wiring support.

Diffuser in blown glass with green forest colour.

Turned aluminium closing disk in champagne polyacrylic paint.

3m (118,1") long suspension and coaxial power cable in transparent PVC. Power canopy with pickled sheet metal ceiling bracket and extruded aluminium covering in champagne or mat black polyacrylic paint.

# CE ERE 🗵

### **Technical drawing**



### Polar diagram