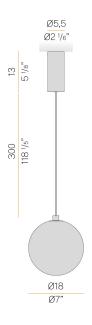

|
| DRIVER                   | integrated included |
| LUMEN OUTPUT             | 167lm               |
| WEIGHT                   | 1,19 Kg             |
| PROTECTION DEGREE        | IP20                |
| COLOUR TOLLERANCES       | SDCM 3              |
| PACKING DIMENSIONS       | 0,0 × 0,0 × 0,0 cm  |







Suspension lighting fixture for interiors, with direct and indirect light emission. Turned brass wiring support.

Diffuser in blown glass with green forest colour.

Turned aluminium closing disk in champagne polyacrylic paint.

3m (118,1") long suspension and coaxial power cable in transparent PVC. Power canopy with pickled sheet metal ceiling bracket and extruded aluminium covering in champagne or mat black polyacrylic paint.

# CE ERE 🗵

### **Technical drawing**



### Polar diagram