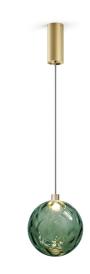

Suspension lighting fixture for interiors, with direct and indirect light emission. Turned brass wiring support.

Diffuser in blown glass with green forest colour.

Turned aluminium closing disk in champagne polyacrylic paint.

3m (118,1") long suspension and coaxial power cable in transparent PVC. Power canopy with pickled sheet metal ceiling bracket and extruded aluminium covering in champagne or mat black polyacrylic paint.