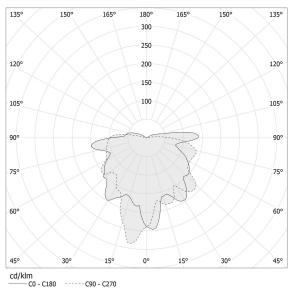

|
| WEIGHT                   | 0,91 Kg             |
| PROTECTION DEGREE        | IP20                |
| COLOUR TOLLERANCES       | SDCM 3              |
| PACKING DIMENSIONS       | 0,0 x 0,0 x 0,0 cm  |
|                          |                     |



Suspension lighting fixture for interiors, with direct and indirect light emission. Turned brass wiring support.

Diffuser in blown glass with green forest colour.

Turned aluminium closing disk in champagne polyacrylic paint.

3m (118,1") long suspension and coaxial power cable in transparent PVC.

Power canopy with pickled sheet metal ceiling bracket and extruded aluminium  $% \left( 1\right) =\left( 1\right) \left( 1$ covering in champagne or mat black polyacrylic paint.







### Technical drawing



# Polar diagram