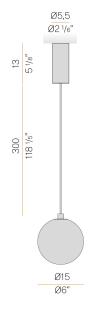

3m (118,1") long suspension and coaxial power cable in transparent PVC.

Power canopy with pickled sheet metal ceiling bracket and extruded aluminium  $% \left( 1\right) =\left( 1\right) \left( 1$ covering in champagne or mat black polyacrylic paint.

### Technical drawing