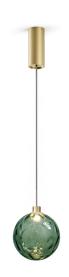

Suspension lighting fixture for interiors, with direct and indirect light emission. Turned brass wiring support.

Diffuser in blown glass with green forest colour.

Turned aluminium closing disk in champagne polyacrylic paint.

3m (118,1") long suspension and coaxial power cable in transparent PVC.

Power canopy with pickled sheet metal ceiling bracket and extruded aluminium  $% \left( 1\right) =\left( 1\right) \left( 1$ covering in champagne or mat black polyacrylic paint.