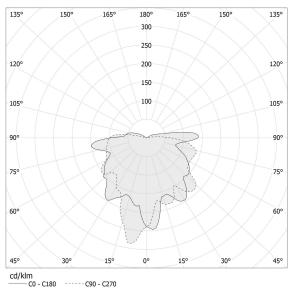

|
| WEIGHT                   | 0,78 Kg             |
| PROTECTION DEGREE        | IP20                |
| COLOUR TOLLERANCES       | SDCM 3              |
| PACKING DIMENSIONS       | 0,0 × 0,0 × 0,0 cm  |
|                          |                     |



Suspension lighting fixture for interiors, with direct and indirect light emission. Turned brass wiring support.

Diffuser in blown glass with green forest colour.

Turned aluminium closing disk in champagne polyacrylic paint.

3m (118,1") long suspension and coaxial power cable in transparent PVC.

Power canopy with pickled sheet metal ceiling bracket and extruded aluminium  $% \left( 1\right) =\left( 1\right) \left( 1$ covering in champagne or mat black polyacrylic paint.







### Technical drawing



# Polar diagram