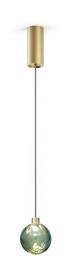

Suspension lighting fixture for interiors, with direct and indirect light emission. Turned brass wiring support.

Diffuser in blown glass with green forest colour.

Turned aluminium closing disk in champagne polyacrylic paint.

3m (118,1") long suspension and coaxial power cable in transparent PVC.

Power canopy with pickled sheet metal ceiling bracket and extruded aluminium  $% \left( 1\right) =\left( 1\right) \left( 1$ covering in champagne or mat black polyacrylic paint.