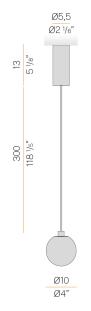

### Technical drawing

3m (118,1") long suspension and coaxial power cable in transparent PVC.

Power canopy with pickled sheet metal ceiling bracket and extruded aluminium  $% \left( 1\right) =\left( 1\right) \left( 1$ covering in champagne or mat black polyacrylic paint.