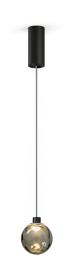

Suspension lighting fixture for interiors, with direct and indirect light emission. Turned brass wiring support.

Diffuser in blown glass with smoky grey crystal colour.

Turned aluminium closing disk in champagne polyacrylic paint.

3m (118,1") long suspension and coaxial power cable in transparent PVC.

Power canopy with pickled sheet metal ceiling bracket and extruded aluminium  $% \left( 1\right) =\left( 1\right) \left( 1$ covering in champagne or mat black polyacrylic paint.