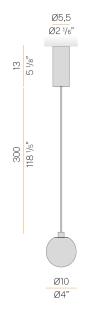

3m (118,1") long suspension and coaxial power cable in transparent PVC.

Power canopy with pickled sheet metal ceiling bracket and extruded aluminium  $% \left( 1\right) =\left( 1\right) \left( 1$ covering in champagne or mat black polyacrylic paint.

### Technical drawing