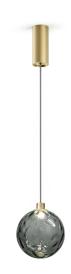

Suspension lighting fixture for interiors, with direct and indirect light emission. Turned brass wiring support.

Diffuser in blown glass with smoky grey crystal colour.

Turned aluminium closing disk in champagne polyacrylic paint.

3m (118,1") long suspension and coaxial power cable in transparent PVC.

Power canopy with pickled sheet metal ceiling bracket and extruded aluminium  $% \left( 1\right) =\left( 1\right) \left( 1$ covering in champagne or mat black polyacrylic paint.