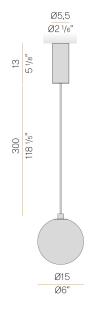

| 167lm               |
| WEIGHT                   | 0,91 Kg             |
| PROTECTION DEGREE        | IP20                |
| COLOUR TOLLERANCES       | SDCM 3              |
| PACKING DIMENSIONS       | 0,0 x 0,0 x 0,0 cm  |
|                          |                     |



Suspension lighting fixture for interiors, with direct and indirect light emission. Turned brass wiring support.

Diffuser in blown glass with smoky grey crystal colour.

Turned aluminium closing disk in champagne polyacrylic paint.

3m (118,1") long suspension and coaxial power cable in transparent PVC.

Power canopy with pickled sheet metal ceiling bracket and extruded aluminium  $% \left( 1\right) =\left( 1\right) \left( 1$ covering in champagne or mat black polyacrylic paint.







### Technical drawing



# Polar diagram