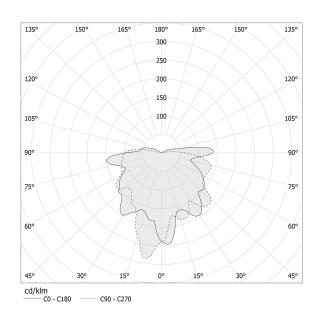

|
| WEIGHT                   | 0,91 Kg             |
| PROTECTION DEGREE        | IP20                |
| COLOUR TOLLERANCES       | SDCM 3              |
| PACKING DIMENSIONS       | 0,0 x 0,0 x 0,0 cm  |
|                          |                     |



Suspension lighting fixture for interiors, with direct and indirect light emission. Turned brass wiring support.

Diffuser in blown glass with smoky grey crystal colour.

Turned aluminium closing disk in champagne polyacrylic paint.

3m (118,1") long suspension and coaxial power cable in transparent PVC.

Power canopy with pickled sheet metal ceiling bracket and extruded aluminium  $% \left( 1\right) =\left( 1\right) \left( 1$ covering in champagne or mat black polyacrylic paint.







### Technical drawing



# Polar diagram