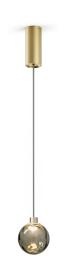

Suspension lighting fixture for interiors, with direct and indirect light emission. Turned brass wiring support.

Diffuser in blown glass with smoky grey crystal colour.

Turned aluminium closing disk in champagne polyacrylic paint.

3m (118,1") long suspension and coaxial power cable in transparent PVC.

Power canopy with pickled sheet metal ceiling bracket and extruded aluminium  $% \left( 1\right) =\left( 1\right) \left( 1$ covering in champagne or mat black polyacrylic paint.