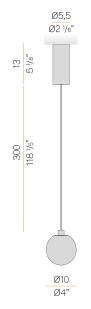

| 167lm               |
| WEIGHT                   | 0,78 Kg             |
| PROTECTION DEGREE        | IP20                |
| COLOUR TOLLERANCES       | SDCM 3              |
| PACKING DIMENSIONS       | 0,0 x 0,0 x 0,0 cm  |
|                          |                     |



Suspension lighting fixture for interiors, with direct and indirect light emission. Turned brass wiring support.

Diffuser in blown glass with smoky grey crystal colour.

Turned aluminium closing disk in champagne polyacrylic paint.

3m (118,1") long suspension and coaxial power cable in transparent PVC.

Power canopy with pickled sheet metal ceiling bracket and extruded aluminium  $% \left( 1\right) =\left( 1\right) \left( 1$ covering in champagne or mat black polyacrylic paint.







### Technical drawing



# Polar diagram