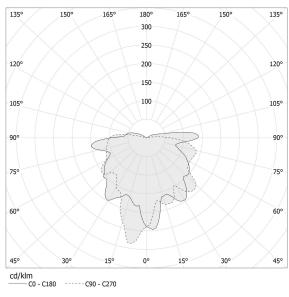

|
| WEIGHT                   | 0,78 Kg             |
| PROTECTION DEGREE        | IP20                |
| COLOUR TOLLERANCES       | SDCM 3              |
| PACKING DIMENSIONS       | 0,0 x 0,0 x 0,0 cm  |
|                          |                     |



Suspension lighting fixture for interiors, with direct and indirect light emission. Turned brass wiring support.

Diffuser in blown glass with smoky grey crystal colour.

Turned aluminium closing disk in champagne polyacrylic paint.

3m (118,1") long suspension and coaxial power cable in transparent PVC.

Power canopy with pickled sheet metal ceiling bracket and extruded aluminium  $% \left( 1\right) =\left( 1\right) \left( 1$ covering in champagne or mat black polyacrylic paint.







### Technical drawing



# Polar diagram