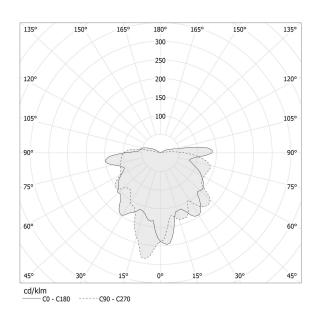

|
| WEIGHT                   | 0,91 Kg             |
| PROTECTION DEGREE        | IP20                |
| COLOUR TOLLERANCES       | SDCM 3              |
| PACKING DIMENSIONS       | 0,0 x 0,0 x 0,0 cm  |
|                          |                     |



Suspension lighting fixture for interiors, with direct and indirect light emission. Turned brass wiring support.

 ${\it Transparent crystal-coloured blown glass diffuser.}$ 

Turned aluminium closing disk in champagne polyacrylic paint.

3m (118,1") long suspension and coaxial power cable in transparent PVC.

Power canopy with pickled sheet metal ceiling bracket and extruded aluminium  $% \left( 1\right) =\left( 1\right) \left( 1$ covering in champagne or mat black polyacrylic paint.







### Technical drawing



# Polar diagram