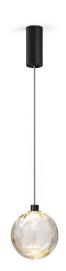

Suspension lighting fixture for interiors, with direct and indirect light emission. Turned brass wiring support.

 ${\it Transparent crystal-coloured blown glass diffuser.}$ 

Turned aluminium closing disk in champagne polyacrylic paint.

3m (118,1") long suspension and coaxial power cable in transparent PVC.

Power canopy with pickled sheet metal ceiling bracket and extruded aluminium  $% \left( 1\right) =\left( 1\right) \left( 1$ covering in champagne or mat black polyacrylic paint.