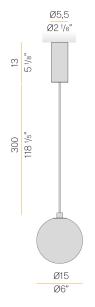

### Technical drawing

Suspension lighting fixture for interiors, with direct and indirect light emission. Turned brass wiring support.

 ${\it Transparent crystal-coloured blown glass diffuser.}$ 

Turned aluminium closing disk in champagne polyacrylic paint.

3m (118,1") long suspension and coaxial power cable in transparent PVC.

Power canopy with pickled sheet metal ceiling bracket and extruded aluminium  $% \left( 1\right) =\left( 1\right) \left( 1$ covering in champagne or mat black polyacrylic paint.