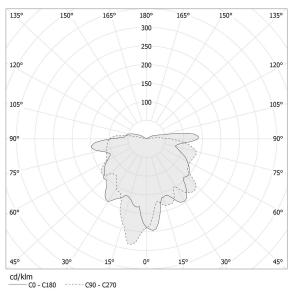

|
| WEIGHT                   | 0,78 Kg             |
| PROTECTION DEGREE        | IP20                |
| COLOUR TOLLERANCES       | SDCM 3              |
| PACKING DIMENSIONS       | 0,0 x 0,0 x 0,0 cm  |
|                          |                     |



Suspension lighting fixture for interiors, with direct and indirect light emission. Turned brass wiring support.

Transparent crystal-coloured blown glass diffuser.

Turned aluminium closing disk in champagne polyacrylic paint.

3m (118,1") long suspension and coaxial power cable in transparent PVC.

Power canopy with pickled sheet metal ceiling bracket and extruded aluminium  $% \left( 1\right) =\left( 1\right) \left( 1$ covering in champagne or mat black polyacrylic paint.







### Technical drawing



# Polar diagram