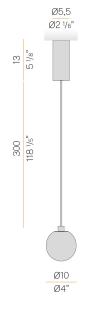

### Technical drawing

Suspension lighting fixture for interiors, with direct and indirect light emission. Turned brass wiring support.

Transparent crystal-coloured blown glass diffuser.

Turned aluminium closing disk in champagne polyacrylic paint.

3m (118,1") long suspension and coaxial power cable in transparent PVC.

Power canopy with pickled sheet metal ceiling bracket and extruded aluminium  $% \left( 1\right) =\left( 1\right) \left( 1$ covering in champagne or mat black polyacrylic paint.