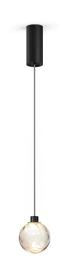

Suspension lighting fixture for interiors, with direct and indirect light emission. Turned brass wiring support.

Transparent crystal-coloured blown glass diffuser.

Turned aluminium closing disk in champagne polyacrylic paint.

3m (118,1") long suspension and coaxial power cable in transparent PVC.

Power canopy with pickled sheet metal ceiling bracket and extruded aluminium  $% \left( 1\right) =\left( 1\right) \left( 1$ covering in champagne or mat black polyacrylic paint.