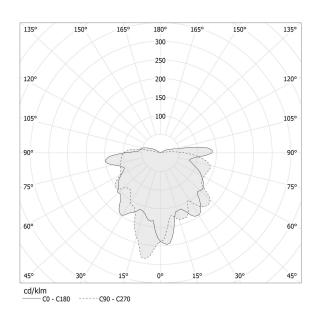

|
| WEIGHT                   | 0,91 Kg             |
| PROTECTION DEGREE        | IP20                |
| COLOUR TOLLERANCES       | SDCM 3              |
| PACKING DIMENSIONS       | 0,0 × 0,0 × 0,0 cm  |
|                          |                     |



Suspension lighting fixture for interiors, with direct and indirect light emission. Turned brass wiring support.

 ${\it Transparent crystal-coloured blown glass diffuser.}$ 

Turned aluminium closing disk in champagne polyacrylic paint.

3m (118,1") long suspension and coaxial power cable in transparent PVC.

Power canopy with pickled sheet metal ceiling bracket and extruded aluminium  $% \left( 1\right) =\left( 1\right) \left( 1$ covering in champagne or mat black polyacrylic paint.







### Technical drawing



# Polar diagram