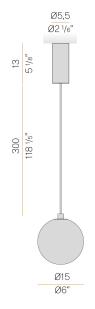

### Technical drawing

3m (118,1") long suspension and coaxial power cable in transparent PVC.

Power canopy with pickled sheet metal ceiling bracket and extruded aluminium  $% \left( 1\right) =\left( 1\right) \left( 1$ covering in champagne or mat black polyacrylic paint.