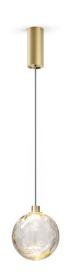

Suspension lighting fixture for interiors, with direct and indirect light emission. Turned brass wiring support.

 ${\it Transparent crystal-coloured blown glass diffuser.}$ 

Turned aluminium closing disk in champagne polyacrylic paint.

3m (118,1") long suspension and coaxial power cable in transparent PVC.

Power canopy with pickled sheet metal ceiling bracket and extruded aluminium  $% \left( 1\right) =\left( 1\right) \left( 1$ covering in champagne or mat black polyacrylic paint.