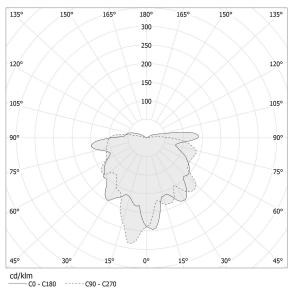

|
| PROTECTION DEGREE        | IP20                           |
| COLOUR TOLLERANCES       | SDCM 3                         |
| PACKING DIMENSIONS       | $0.0 \times 0.0 \times 0.0$ cm |
|                          |                                |



Suspension lighting fixture for interiors, with direct and indirect light emission. Turned brass wiring support.

Transparent crystal-coloured blown glass diffuser.

Turned aluminium closing disk in champagne polyacrylic paint.

3m (118,1") long suspension and coaxial power cable in transparent PVC.

Power canopy with pickled sheet metal ceiling bracket and extruded aluminium  $% \left( 1\right) =\left( 1\right) \left( 1$ covering in champagne or mat black polyacrylic paint.







## Technical drawing



## Polar diagram