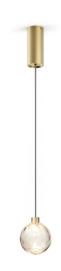

Suspension lighting fixture for interiors, with direct and indirect light emission. Turned brass wiring support.

Transparent crystal-coloured blown glass diffuser.

Turned aluminium closing disk in champagne polyacrylic paint.

3m (118,1") long suspension and coaxial power cable in transparent PVC.

Power canopy with pickled sheet metal ceiling bracket and extruded aluminium  $% \left( 1\right) =\left( 1\right) \left( 1$ covering in champagne or mat black polyacrylic paint.