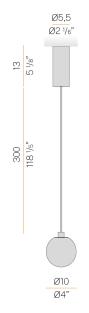

3m (118,1") long suspension and coaxial power cable in transparent PVC.

Power canopy with pickled sheet metal ceiling bracket and extruded aluminium  $% \left( 1\right) =\left( 1\right) \left( 1$ covering in champagne or mat black polyacrylic paint.

## Technical drawing