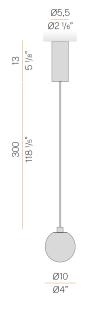

|
| diffused              |
| 220-240V AC           |
| 50/60Hz               |
| ON-OFF                |
| integrated included   |
| 167lm                 |
| 0,68 Kg               |
| IP20                  |
| SDCM 3                |
| 14,0 x 30,0 x 13,0 cm |
|                       |



Suspension lighting fixture for interiors, with direct and indirect light emission. Turned brass wiring support.

Diffuser in blown glass with bronze colour.

Turned aluminium closing disk in champagne polyacrylic paint.

3m (118,1") long suspension and coaxial power cable in transparent PVC.

Power canopy with pickled sheet metal ceiling bracket and extruded aluminium  $% \left( 1\right) =\left( 1\right) \left( 1$ covering in champagne or mat black polyacrylic paint.







### Technical drawing



# Polar diagram