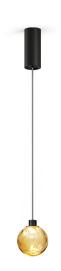

Suspension lighting fixture for interiors, with direct and indirect light emission. Turned brass wiring support.

Diffuser in blown glass with bronze colour.

Turned aluminium closing disk in champagne polyacrylic paint.

3m (118,1") long suspension and coaxial power cable in transparent PVC.

Power canopy with pickled sheet metal ceiling bracket and extruded aluminium  $% \left( 1\right) =\left( 1\right) \left( 1$ covering in champagne or mat black polyacrylic paint.