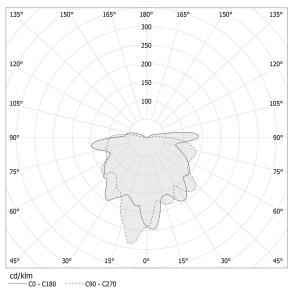

|
| 220-240V AC           |
| 50/60Hz               |
| ON-OFF                |
| integrated included   |
| 167lm                 |
| 0,68 Kg               |
| IP20                  |
| SDCM 3                |
| 14,0 x 30,0 x 13,0 cm |
|                       |



Suspension lighting fixture for interiors, with direct and indirect light emission. Turned brass wiring support.

Diffuser in blown glass with bronze colour.

Turned aluminium closing disk in champagne polyacrylic paint.

3m (118,1") long suspension and coaxial power cable in transparent PVC.

Power canopy with pickled sheet metal ceiling bracket and extruded aluminium  $% \left( 1\right) =\left( 1\right) \left( 1$ covering in champagne or mat black polyacrylic paint.







### Technical drawing



# Polar diagram