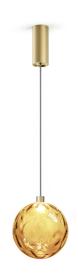

Suspension lighting fixture for interiors, with direct and indirect light emission. Turned brass wiring support.

Diffuser in blown glass with bronze colour.

Turned aluminium closing disk in champagne polyacrylic paint.

3m (118,1") long suspension and coaxial power cable in transparent PVC.

Power canopy with pickled sheet metal ceiling bracket and extruded aluminium  $% \left( 1\right) =\left( 1\right) \left( 1$ covering in champagne or mat black polyacrylic paint.