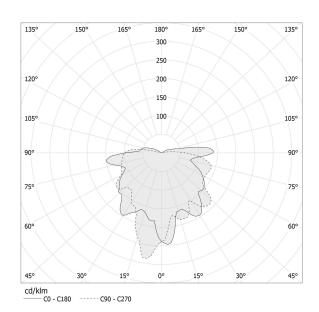

7lm               |
| WEIGHT                   | 1,19 Kg             |
| PROTECTION DEGREE        | IP20                |
| COLOUR TOLLERANCES       | SDCM 3              |
| PACKING DIMENSIONS       | 0,0 x 0,0 x 0,0 cm  |
|                          |                     |



Suspension lighting fixture for interiors, with direct and indirect light emission. Turned brass wiring support.

Diffuser in blown glass with bronze colour.

Turned aluminium closing disk in champagne polyacrylic paint.

3m (118,1") long suspension and coaxial power cable in transparent PVC.

Power canopy with pickled sheet metal ceiling bracket and extruded aluminium  $% \left( 1\right) =\left( 1\right) \left( 1$ covering in champagne or mat black polyacrylic paint.







### Technical drawing



# Polar diagram