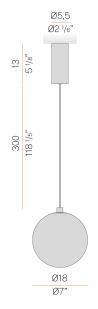

### Technical drawing

3m (118,1") long suspension and coaxial power cable in transparent PVC.

Power canopy with pickled sheet metal ceiling bracket and extruded aluminium  $% \left( 1\right) =\left( 1\right) \left( 1$ covering in champagne or mat black polyacrylic paint.