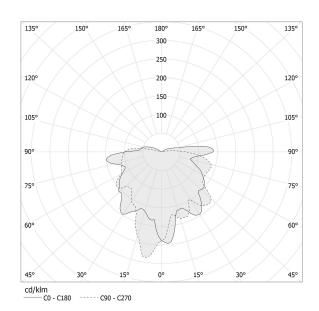

7lm               |
| WEIGHT                   | 0,91 Kg             |
| PROTECTION DEGREE        | IP20                |
| COLOUR TOLLERANCES       | SDCM 3              |
| PACKING DIMENSIONS       | 0,0 x 0,0 x 0,0 cm  |
|                          |                     |



Suspension lighting fixture for interiors, with direct and indirect light emission. Turned brass wiring support.

Diffuser in blown glass with bronze colour.

Turned aluminium closing disk in champagne polyacrylic paint.

3m (118,1") long suspension and coaxial power cable in transparent PVC.

Power canopy with pickled sheet metal ceiling bracket and extruded aluminium  $% \left( 1\right) =\left( 1\right) \left( 1$ covering in champagne or mat black polyacrylic paint.







### Technical drawing



# Polar diagram