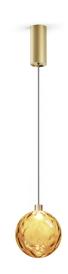

Suspension lighting fixture for interiors, with direct and indirect light emission. Turned brass wiring support.

Diffuser in blown glass with bronze colour.

Turned aluminium closing disk in champagne polyacrylic paint.

3m (118,1") long suspension and coaxial power cable in transparent PVC.

Power canopy with pickled sheet metal ceiling bracket and extruded aluminium  $% \left( 1\right) =\left( 1\right) \left( 1$ covering in champagne or mat black polyacrylic paint.