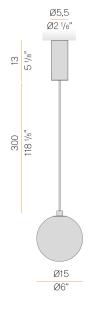

### Technical drawing

3m (118,1") long suspension and coaxial power cable in transparent PVC.

Power canopy with pickled sheet metal ceiling bracket and extruded aluminium  $% \left( 1\right) =\left( 1\right) \left( 1$ covering in champagne or mat black polyacrylic paint.