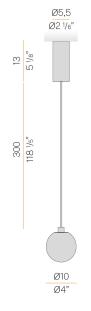

### Technical drawing

3m (118,1") long suspension and coaxial power cable in transparent PVC. Power canopy with pickled sheet metal ceiling bracket and extruded aluminium  $% \left( 1\right) =\left( 1\right) \left( 1$ 

covering in champagne or mat black polyacrylic paint.