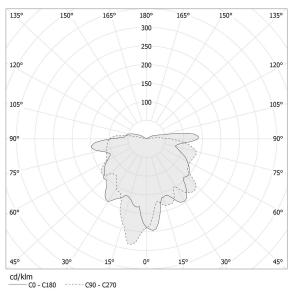

|
| WEIGHT                   | 0,68 Kg               |
| PROTECTION DEGREE        | IP20                  |
| COLOUR TOLLERANCES       | SDCM 3                |
| PACKING DIMENSIONS       | 14,0 x 30,0 x 13,0 cm |
|                          |                       |



Suspension lighting fixture for interiors, with direct and indirect light emission. Turned brass wiring support.

Diffuser in blown glass with bronze colour.

Turned aluminium closing disk in champagne polyacrylic paint.

3m (118,1") long suspension and coaxial power cable in transparent PVC. Power canopy with pickled sheet metal ceiling bracket and extruded aluminium  $% \left( 1\right) =\left( 1\right) \left( 1$ 

covering in champagne or mat black polyacrylic paint.







### Technical drawing



# Polar diagram