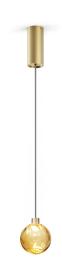

Suspension lighting fixture for interiors, with direct and indirect light emission. Turned brass wiring support.

Diffuser in blown glass with bronze colour.

Turned aluminium closing disk in champagne polyacrylic paint.

3m (118,1") long suspension and coaxial power cable in transparent PVC. Power canopy with pickled sheet metal ceiling bracket and extruded aluminium  $% \left( 1\right) =\left( 1\right) \left( 1$ 

covering in champagne or mat black polyacrylic paint.