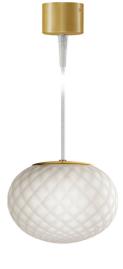

Suspension lighting fixture for interiors, with direct and indirect light emission. Pickled sheet metal structure in white polyacrylic paint.

 $\hbox{Diffuser in blown glass with crystal, steel, amber, bronze, to bacco or green balloton}\\$ 

Turned pickled sheet metal closing disk in mat brass polyacrylic paint.

3m (118,1") long suspension and power cable in transparent PVC.

Power canopy with galvanized sheet metal ceiling bracket and pickled sheet metal  $% \left( 1\right) =\left( 1\right) \left( 1\right) +\left( 1\right) \left( 1\right) \left( 1\right) +\left( 1\right) \left( 1\right$ covering in mat brass polyacrylic paint.