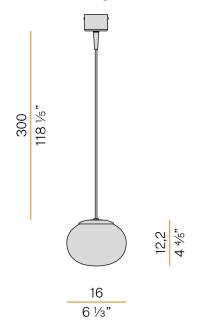

|
|                          |                                                               |









Suspension lighting fixture for interiors, with direct and indirect light emission. Pickled sheet metal structure in white polyacrylic paint.

 $\hbox{Diffuser in blown glass with crystal, steel, amber, bronze, to bacco or green balloton}\\$ 

Turned pickled sheet metal closing disk in mat brass polyacrylic paint.

3m (118,1") long suspension and power cable in transparent PVC.

Power canopy with galvanized sheet metal ceiling bracket and pickled sheet metal  $% \left( 1\right) =\left( 1\right) \left( 1\right) +\left( 1\right) \left( 1\right) \left( 1\right) +\left( 1\right) \left( 1\right$ covering in mat brass polyacrylic paint.

## Technical drawing