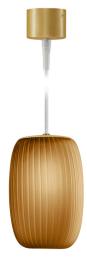

mat brass/tobacco diffuser

Suspension lighting fixture for interiors, with direct and indirect light emission. Pickled sheet metal structure in white polyacrylic paint. Diffuser in blown glass with crystal, steel, amber, bronze, tobacco or green rigadin finish.

Turned pickled sheet metal closing disk in mat brass polyacrylic paint. 3m (118,1") long suspension and power cable in transparent PVC. Power canopy with galvanized sheet metal ceiling bracket and pickled sheet metal covering in mat brass polyacrylic paint.