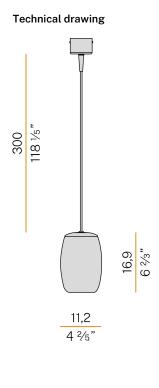

Turned pickled sheet metal closing disk in mat brass polyacrylic paint. 3m (118,1") long suspension and power cable in transparent PVC. Power canopy with galvanized sheet metal ceiling bracket and pickled sheet metal covering in mat brass polyacrylic paint.