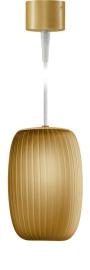

Suspension lighting fixture for interiors, with direct and indirect light emission. Pickled sheet metal structure in white polyacrylic paint.

Diffuser in blown glass with crystal, steel, amber, bronze, tobacco or green rigadin

Turned pickled sheet metal closing disk in mat brass polyacrylic paint.

3m (118,1") long suspension and power cable in transparent PVC.

Power canopy with galvanized sheet metal ceiling bracket and pickled sheet metal  $% \left( 1\right) =\left( 1\right) \left( 1\right) +\left( 1\right) \left( 1\right) \left( 1\right) +\left( 1\right) \left( 1\right$ covering in mat brass polyacrylic paint.