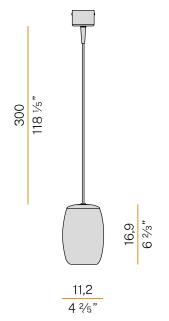

Turned pickled sheet metal closing disk in mat brass polyacrylic paint.

3m (118,1") long suspension and power cable in transparent PVC.

Power canopy with galvanized sheet metal ceiling bracket and pickled sheet metal  $% \left( 1\right) =\left( 1\right) \left( 1\right) +\left( 1\right) \left( 1\right) \left( 1\right) +\left( 1\right) \left( 1\right$ covering in mat brass polyacrylic paint.

### Technical drawing