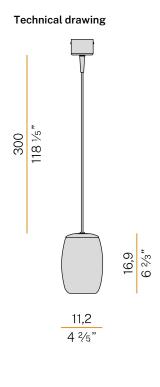

Turned pickled sheet metal closing disk in mat brass polyacrylic paint. 3m (118,1") long suspension and power cable in transparent PVC. Power canopy with galvanized sheet metal ceiling bracket and pickled sheet metal covering in mat brass polyacrylic paint.