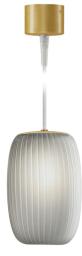

| mat brass/s |
|-------------|

mat brass/steel diffuser

Suspension lighting fixture for interiors, with direct and indirect light emission. Pickled sheet metal structure in white polyacrylic paint. Diffuser in blown glass with crystal, steel, amber, bronze, tobacco or green rigadin finish.

Turned pickled sheet metal closing disk in mat brass polyacrylic paint. 3m (118,1") long suspension and power cable in transparent PVC. Power canopy with galvanized sheet metal ceiling bracket and pickled sheet metal covering in mat brass polyacrylic paint.