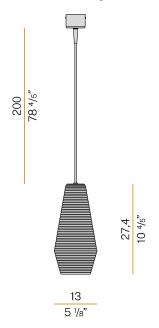

|
| PACKING DIMENSIONS       | 0,0 x 0,0 x 0,0 cm                                                         |
|                          |                                                                            |









Suspension lighting fixture for interiors, with direct and indirect light emission. Rough aluminium structure.

Diffuser in blown glass with white, crystal, steel, amber, bronze, tobacco or green ribbing finish.

Turned pickled sheet metal closing disk in black or mat brass polyacrylic paint.  $2,\!2m$  (86,6") long suspension and power cable in PVC with black fabric covering. Power canopy with galvanized sheet metal ceiling bracket and pickled sheet metal  $\,$ covering in black or mat brass polyacrylic paint.

## Technical drawing