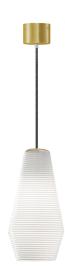

Suspension lighting fixture for interiors, with direct and indirect light emission. Rough aluminium structure.

Diffuser in blown glass with white, crystal, steel, amber, bronze, tobacco or green ribbing finish.

Turned pickled sheet metal closing disk in black or mat brass polyacrylic paint.  $2,\!2m$  (86,6") long suspension and power cable in PVC with black fabric covering. Power canopy with galvanized sheet metal ceiling bracket and pickled sheet metal  $\,$ covering in black or mat brass polyacrylic paint.