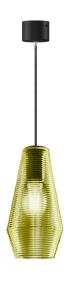

Suspension lighting fixture for interiors, with direct and indirect light emission. Rough aluminium structure.

 $\hbox{Diffuser in blown glass with white, crystal, steel, amber, bronze, to bacco or green } \\$ ribbing finish.

Turned pickled sheet metal closing disk in black or mat brass polyacrylic paint.  $2,\!2m$  (86,6") long suspension and power cable in PVC with black fabric covering. Power canopy with galvanized sheet metal ceiling bracket and pickled sheet metal  $\,$ covering in black or mat brass polyacrylic paint.