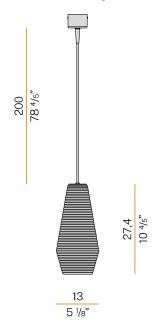

|
| PACKING DIMENSIONS       | $0.0 \times 0.0 \times 0.0$ cm                                             |
|                          |                                                                            |











Suspension lighting fixture for interiors, with direct and indirect light emission. Rough aluminium structure.

 $\hbox{Diffuser in blown glass with white, crystal, steel, amber, bronze, to bacco or green } \\$ ribbing finish.

Turned pickled sheet metal closing disk in black or mat brass polyacrylic paint.  $2,\!2m$  (86,6") long suspension and power cable in PVC with black fabric covering. Power canopy with galvanized sheet metal ceiling bracket and pickled sheet metal  $\,$ covering in black or mat brass polyacrylic paint.

## Technical drawing