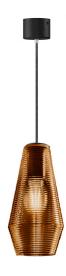

Suspension lighting fixture for interiors, with direct and indirect light emission. Rough aluminium structure.

 $\hbox{Diffuser in blown glass with white, crystal, steel, amber, bronze, to bacco or green } \\$ ribbing finish.

Turned pickled sheet metal closing disk in black or mat brass polyacrylic paint.  $2,\!2m$  (86,6") long suspension and power cable in PVC with black fabric covering. Power canopy with galvanized sheet metal ceiling bracket and pickled sheet metal  $\,$ covering in black or mat brass polyacrylic paint.