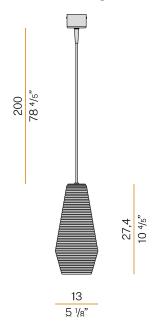

|
| PACKING DIMENSIONS       | 0,0 x 0,0 x 0,0 cm                                                         |
|                          |                                                                            |











Suspension lighting fixture for interiors, with direct and indirect light emission. Rough aluminium structure.

 $\hbox{Diffuser in blown glass with white, crystal, steel, amber, bronze, to bacco or green } \\$ ribbing finish.

Turned pickled sheet metal closing disk in black or mat brass polyacrylic paint.  $2,\!2m$  (86,6") long suspension and power cable in PVC with black fabric covering. Power canopy with galvanized sheet metal ceiling bracket and pickled sheet metal  $\,$ covering in black or mat brass polyacrylic paint.

## Technical drawing