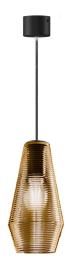

Suspension lighting fixture for interiors, with direct and indirect light emission. Rough aluminium structure.

 $\hbox{Diffuser in blown glass with white, crystal, steel, amber, bronze, to bacco or green } \\$ ribbing finish.

Turned pickled sheet metal closing disk in black or mat brass polyacrylic paint.  $2,\!2m$  (86,6") long suspension and power cable in PVC with black fabric covering. Power canopy with galvanized sheet metal ceiling bracket and pickled sheet metal  $\,$ covering in black or mat brass polyacrylic paint.