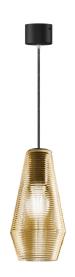

# CEERI 🗵 🕾

black/amber diffuser

Suspension lighting fixture for interiors, with direct and indirect light emission. Rough aluminium structure.

Diffuser in blown glass with white, crystal, steel, amber, bronze, tobacco or green ribbing finish.

Turned pickled sheet metal closing disk in black or mat brass polyacrylic paint. 2,2m (86,6") long suspension and power cable in PVC with black fabric covering. Power canopy with galvanized sheet metal ceiling bracket and pickled sheet metal covering in black or mat brass polyacrylic paint.