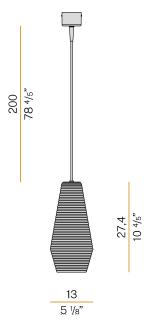

|
| 0,0 × 0,0 × 0,0 cm                                                         |
|                                                                            |

# CEERI 🗵 🕾



black/amber diffuser





Suspension lighting fixture for interiors, with direct and indirect light emission. Rough aluminium structure.

Diffuser in blown glass with white, crystal, steel, amber, bronze, tobacco or green ribbing finish.

Turned pickled sheet metal closing disk in black or mat brass polyacrylic paint. 2,2m (86,6") long suspension and power cable in PVC with black fabric covering. Power canopy with galvanized sheet metal ceiling bracket and pickled sheet metal covering in black or mat brass polyacrylic paint.

#### **Technical drawing**