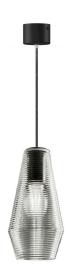

# CE ERE 🗵 🕾

black/steel diffuser

Suspension lighting fixture for interiors, with direct and indirect light emission. Rough aluminium structure.

Diffuser in blown glass with white, crystal, steel, amber, bronze, tobacco or green ribbing finish.

Turned pickled sheet metal closing disk in black or mat brass polyacrylic paint. 2,2m (86,6") long suspension and power cable in PVC with black fabric covering. Power canopy with galvanized sheet metal ceiling bracket and pickled sheet metal  $% \left( {{{\mathbf{x}}_{i}}} \right)$ covering in black or mat brass polyacrylic paint.