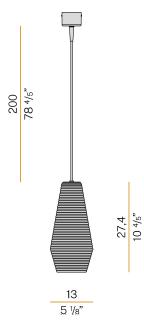

|
| 0,0 x 0,0 x 0,0 cm                                                         |
|                                                                            |

# CE ERE 🗵 🕾



black/steel diffuser





Suspension lighting fixture for interiors, with direct and indirect light emission. Rough aluminium structure.

Diffuser in blown glass with white, crystal, steel, amber, bronze, tobacco or green ribbing finish.

Turned pickled sheet metal closing disk in black or mat brass polyacrylic paint. 2,2m (86,6") long suspension and power cable in PVC with black fabric covering. Power canopy with galvanized sheet metal ceiling bracket and pickled sheet metal  $% \left( {{{\mathbf{x}}_{i}}} \right)$ covering in black or mat brass polyacrylic paint.

#### **Technical drawing**