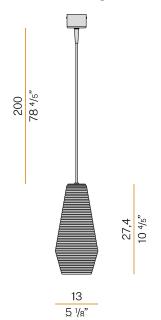

|
| PACKING DIMENSIONS       | 0,0 x 0,0 x 0,0 cm                                                         |
|                          |                                                                            |











Suspension lighting fixture for interiors, with direct and indirect light emission. Rough aluminium structure.

 $\hbox{Diffuser in blown glass with white, crystal, steel, amber, bronze, to bacco or green } \\$ ribbing finish.

Turned pickled sheet metal closing disk in black or mat brass polyacrylic paint.  $2,\!2m$  (86,6") long suspension and power cable in PVC with black fabric covering. Power canopy with galvanized sheet metal ceiling bracket and pickled sheet metal  $\,$ covering in black or mat brass polyacrylic paint.

## Technical drawing