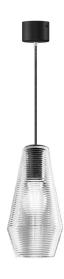

Suspension lighting fixture for interiors, with direct and indirect light emission. Rough aluminium structure.

 $\hbox{Diffuser in blown glass with white, crystal, steel, amber, bronze, to bacco or green } \\$ ribbing finish.

Turned pickled sheet metal closing disk in black or mat brass polyacrylic paint.  $2,\!2m$  (86,6") long suspension and power cable in PVC with black fabric covering. Power canopy with galvanized sheet metal ceiling bracket and pickled sheet metal  $\,$ covering in black or mat brass polyacrylic paint.