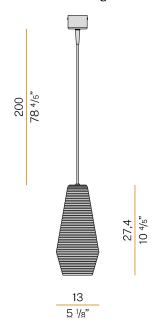

|
| COLOUR TOLLERANCES       | SDCM <6                                                                |
| PACKING DIMENSIONS       | 0,0 x 0,0 x 0,0 cm                                                     |





Suspension lighting fixture for interiors, with direct and indirect light emission. Rough aluminium structure.

Diffuser in blown glass with white, crystal, steel, amber, bronze, to bacco or green ribbing finish.

Turned pickled sheet metal closing disk in black or mat brass polyacrylic paint. 2,2m (86,6") long suspension and power cable in PVC with black fabric covering. Power canopy with galvanized sheet metal ceiling bracket and pickled sheet metal covering in black or mat brass polyacrylic paint.

## Technical drawing