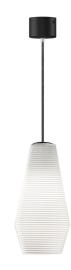

Suspension lighting fixture for interiors, with direct and indirect light emission. Rough aluminium structure.

Diffuser in blown glass with white, crystal, steel, amber, bronze, to bacco or green ribbing finish.

Turned pickled sheet metal closing disk in black or mat brass polyacrylic paint. 2,2m (86,6") long suspension and power cable in PVC with black fabric covering. Power canopy with galvanized sheet metal ceiling bracket and pickled sheet metal covering in black or mat brass polyacrylic paint.