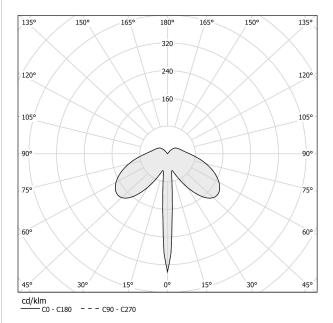

| 286lm                 |
| LUMEN OUTPUT             | 238lm                 |
| EFFICIENCY               | 83.2%                 |
| WEIGHT                   | 0,62 Kg               |
| PROTECTION DEGREE        | IP20                  |
| COLOUR TOLLERANCES       | SDCM 3                |
| PACKING DIMENSIONS       | 13,0 × 65,0 × 13,0 cm |



## Technical drawing



white



Suspension lighting fixture for interiors, with direct and indirect light emission. Turned steel structure in white polyacrylic paint. Turned aluminium heat sink. Diffuser in partially mat borosilicate glass tube. 3m (118,1") long suspension and power cable in transparent PVC. Power canopy with galvanized sheet metal ceiling bracket and pickled sheet metal

## Polar diagram

covering in white polyacrylic paint.