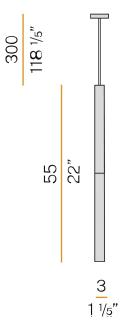

## Technical drawing

white

Suspension lighting fixture for interiors, with direct and indirect light emission. Turned steel structure in white polyacrylic paint. Turned aluminium heat sink. Diffuser in partially mat borosilicate glass tube. 3m (118,1") long suspension and power cable in transparent PVC. Power canopy with galvanized sheet metal ceiling bracket and pickled sheet metal