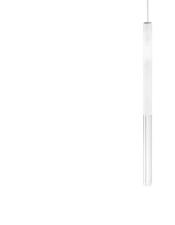

Suspension lighting fixture for interiors, with direct and indirect light emission.

Turned steel structure in white polyacrylic paint.

Diffuser in partially mat borosilicate glass tube.

3m (118,1") long suspension and power cable in transparent PVC.

Power canopy with galvanized sheet metal ceiling bracket and pickled sheet metal covering in white polyacrylic paint.