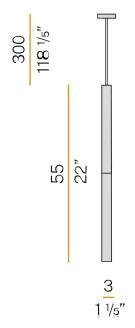

|
| WEIGHT                   | 0,58 Kg                                                          |
| PROTECTION DEGREE        | IP20                                                             |
| PACKING DIMENSIONS       | 13,0 x 65,0 x 13,0 cm                                            |
|                          |                                                                  |











Suspension lighting fixture for interiors, with direct and indirect light emission.

Turned steel structure in white polyacrylic paint.

Diffuser in partially mat borosilicate glass tube.

3m (118,1") long suspension and power cable in transparent PVC.

Power canopy with galvanized sheet metal ceiling bracket and pickled sheet metal covering in white polyacrylic paint.

## **Technical drawing**