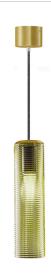

# CEERI 🗵 🕾

mat brass/green diffuser

Suspension lighting fixture for interiors, with direct and indirect light emission. Structure in pressed rough aluminium and pickled sheet metal in polyacrylic paint. Diffuser in blown glass with white, crystal, steel, amber, bronze, tobacco or green ribbing finish.

Pickled sheet metal closing disk in black or mat brass polyacrylic paint. 2,2m (86,6") long suspension and power cable in PVC with black fabric covering. Power canopy with galvanized sheet metal ceiling bracket and pickled sheet metal covering in black or mat brass polyacrylic paint.