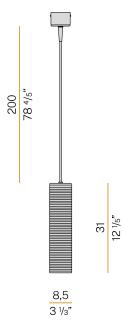

|
| 0,0 x 0,0 x 0,0 cm                                                         |
|                                                                            |

# CEERI 🗵 🕾



mat brass/green diffuser





Suspension lighting fixture for interiors, with direct and indirect light emission. Structure in pressed rough aluminium and pickled sheet metal in polyacrylic paint. Diffuser in blown glass with white, crystal, steel, amber, bronze, tobacco or green ribbing finish.

Pickled sheet metal closing disk in black or mat brass polyacrylic paint. 2,2m (86,6") long suspension and power cable in PVC with black fabric covering. Power canopy with galvanized sheet metal ceiling bracket and pickled sheet metal covering in black or mat brass polyacrylic paint.

#### **Technical drawing**