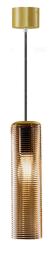

Suspension lighting fixture for interiors, with direct and indirect light emission. Structure in pressed rough aluminium and pickled sheet metal in polyacrylic paint.  $\hbox{Diffuser in blown glass with white, crystal, steel, amber, bronze, to bacco or green } \\$ ribbing finish.

Pickled sheet metal closing disk in black or mat brass polyacrylic paint.  $2,\!2m$  (86,6") long suspension and power cable in PVC with black fabric covering. Power canopy with galvanized sheet metal ceiling bracket and pickled sheet metal  $\,$ covering in black or mat brass polyacrylic paint.