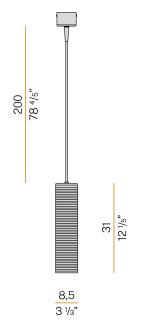

| 0,0 x 0,0 x 0,0 cm                                                         |
|                          |                                                                            |











Suspension lighting fixture for interiors, with direct and indirect light emission. Structure in pressed rough aluminium and pickled sheet metal in polyacrylic paint.  $\hbox{Diffuser in blown glass with white, crystal, steel, amber, bronze, to bacco or green } \\$ ribbing finish.

Pickled sheet metal closing disk in black or mat brass polyacrylic paint.  $2,\!2m$  (86,6") long suspension and power cable in PVC with black fabric covering. Power canopy with galvanized sheet metal ceiling bracket and pickled sheet metal  $\,$ covering in black or mat brass polyacrylic paint.

### Technical drawing