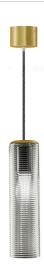

# CE ERE 🗵 🐵

mat brass/steel diffuser

Suspension lighting fixture for interiors, with direct and indirect light emission. Structure in pressed rough aluminium and pickled sheet metal in polyacrylic paint. Diffuser in blown glass with white, crystal, steel, amber, bronze, tobacco or green ribbing finish.

Pickled sheet metal closing disk in black or mat brass polyacrylic paint. 2,2m (86,6") long suspension and power cable in PVC with black fabric covering. Power canopy with galvanized sheet metal ceiling bracket and pickled sheet metal covering in black or mat brass polyacrylic paint.