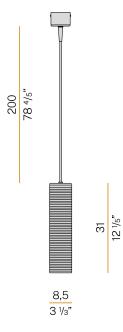

|
| PACKING DIMENSIONS       | 0,0 x 0,0 x 0,0 cm                                                         |

# CE ERE 🗵 🐵



mat brass/steel diffuser





Suspension lighting fixture for interiors, with direct and indirect light emission. Structure in pressed rough aluminium and pickled sheet metal in polyacrylic paint. Diffuser in blown glass with white, crystal, steel, amber, bronze, tobacco or green ribbing finish.

Pickled sheet metal closing disk in black or mat brass polyacrylic paint. 2,2m (86,6") long suspension and power cable in PVC with black fabric covering. Power canopy with galvanized sheet metal ceiling bracket and pickled sheet metal covering in black or mat brass polyacrylic paint.

#### **Technical drawing**