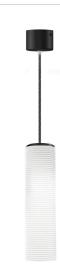

# CEERI 🗵 🕾

black/white diffuser

Suspension lighting fixture for interiors, with direct and indirect light emission. Structure in pressed rough aluminium and pickled sheet metal in polyacrylic paint. Diffuser in blown glass with white, crystal, steel, amber, bronze, tobacco or green ribbing finish.

Pickled sheet metal closing disk in black or mat brass polyacrylic paint. 2,2m (86,6") long suspension and power cable in PVC with black fabric covering. Power canopy with galvanized sheet metal ceiling bracket and pickled sheet metal covering in black or mat brass polyacrylic paint.