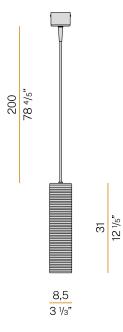

,0 x 0,0 cm                                                         |
|                          |                                                                            |

# CEERI 🗵 🕾



black/white diffuser





Suspension lighting fixture for interiors, with direct and indirect light emission. Structure in pressed rough aluminium and pickled sheet metal in polyacrylic paint. Diffuser in blown glass with white, crystal, steel, amber, bronze, tobacco or green ribbing finish.

Pickled sheet metal closing disk in black or mat brass polyacrylic paint. 2,2m (86,6") long suspension and power cable in PVC with black fabric covering. Power canopy with galvanized sheet metal ceiling bracket and pickled sheet metal covering in black or mat brass polyacrylic paint.

#### **Technical drawing**