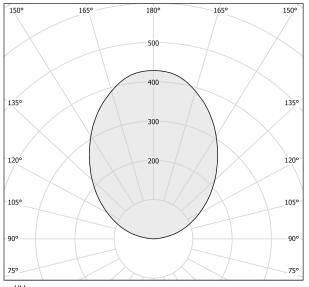

| 7,35 Kg                  |
| PROTECTION DEGREE        | IP20                     |
| COLOUR TOLLERANCES       | SDCM 3                   |
| PACKING DIMENSIONS       | 18,0 x 106,0 x 106,0 cm  |
|                          |                          |



Suspension lighting fixture for interiors, with indirect light emission.

Aluminium and pickled sheet metal structure in polyacrylic paint.

Turned aluminium reflector in white or black polyacrylic paint or with gold leaf coating. Moulded acrylic diffuser with mat finish.

2m (78,7") long steel suspension cables.

2,2m (86,6") long power cable in transparent PVC.

Power canopy with pickled sheet metal case in white or black polyacrylic paint or with gold leaf coating.







#### **Technical drawing**



### Polar diagram



<u>cd/klm</u> C0 - C180 - - - C90 - C270