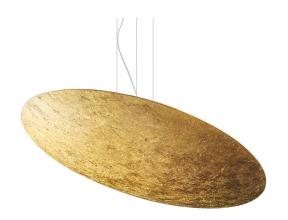

Suspension lighting fixture for interiors, with indirect light emission.

Aluminium and pickled sheet metal structure in polyacrylic paint.

Turned aluminium reflector in white or black polyacrylic paint or with gold leaf coating. Moulded acrylic diffuser with mat finish.

2m (78,7") long steel suspension cables.

2,2m (86,6") long power cable in transparent PVC.

Power canopy with pickled sheet metal case in white or black polyacrylic paint or with gold leaf coating.