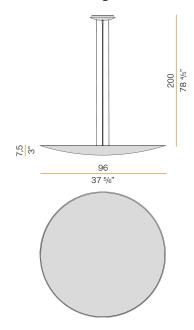

|
| WEIGHT                   | 7,35 Kg                  |
| PROTECTION DEGREE        | IP20                     |
| COLOUR TOLLERANCES       | SDCM 3                   |
| PACKING DIMENSIONS       | 18,0 x 106,0 x 106,0 cm  |
|                          |                          |



Suspension lighting fixture for interiors, with indirect light emission.

Aluminium and pickled sheet metal structure in polyacrylic paint.

Turned aluminium reflector in white or black polyacrylic paint or with gold leaf coating. Moulded acrylic diffuser with mat finish.

2m (78,7") long steel suspension cables.

2,2m (86,6") long power cable in transparent PVC.

Power canopy with pickled sheet metal case in white or black polyacrylic paint or with gold leaf coating.







#### **Technical drawing**



### Polar diagram



<u>cd/klm</u> C0 - C180 - - - C90 - C270