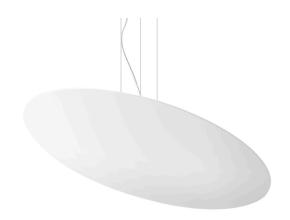

Suspension lighting fixture for interiors, with indirect light emission.

Aluminium and pickled sheet metal structure in polyacrylic paint.

Turned aluminium reflector in white or black polyacrylic paint or with gold leaf coating. Moulded acrylic diffuser with mat finish.

2m (78,7") long steel suspension cables.

2,2m (86,6") long power cable in transparent PVC.

Power canopy with pickled sheet metal case in white or black polyacrylic paint or with gold leaf coating.