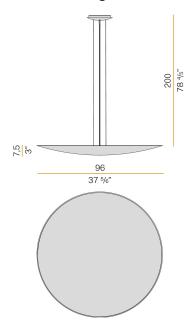

#### **Technical drawing**

Suspension lighting fixture for interiors, with indirect light emission.

Aluminium and pickled sheet metal structure in polyacrylic paint.

Turned aluminium reflector in white or black polyacrylic paint or with gold leaf coating. Moulded acrylic diffuser with mat finish.

2m (78,7") long steel suspension cables.

2,2m (86,6") long power cable in transparent PVC.

Power canopy with pickled sheet metal case in white or black polyacrylic paint or with gold leaf coating.