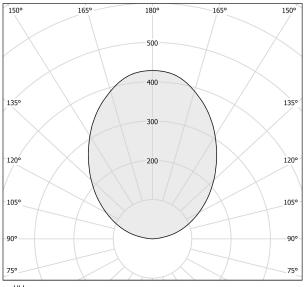

| 3,46 Kg                  |
| PROTECTION DEGREE        | IP20                     |
| COLOUR TOLLERANCES       | SDCM 3                   |
| PACKING DIMENSIONS       | 17,0 x 69,0 x 69,0 cm    |
|                          |                          |



Suspension lighting fixture for interiors, with indirect light emission.

Aluminium and pickled sheet metal structure in polyacrylic paint.

Turned aluminium reflector in white or black polyacrylic paint or with gold leaf coating. Moulded acrylic diffuser with mat finish.

2m (78,7") long steel suspension cables.

2,2m (86,6") long power cable in transparent PVC.

Power canopy with pickled sheet metal case in white or black polyacrylic paint or with gold leaf coating.







#### **Technical drawing**



### Polar diagram