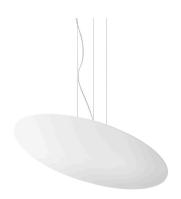

Suspension lighting fixture for interiors, with indirect light emission.

Aluminium and pickled sheet metal structure in polyacrylic paint.

Turned aluminium reflector in white or black polyacrylic paint or with gold leaf coating. Moulded acrylic diffuser with mat finish.

2m (78,7") long steel suspension cables.

2,2m (86,6") long power cable in transparent PVC.

Power canopy with pickled sheet metal case in white or black polyacrylic paint or with gold leaf coating.