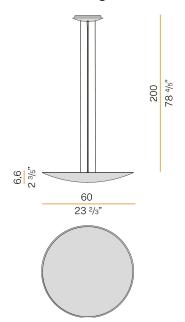

|
| WEIGHT                   | 3,46 Kg                  |
| PROTECTION DEGREE        | IP20                     |
| COLOUR TOLLERANCES       | SDCM 3                   |
| PACKING DIMENSIONS       | 17,0 x 69,0 x 69,0 cm    |
|                          |                          |



Suspension lighting fixture for interiors, with indirect light emission.

Aluminium and pickled sheet metal structure in polyacrylic paint.

Turned aluminium reflector in white or black polyacrylic paint or with gold leaf coating. Moulded acrylic diffuser with mat finish.

2m (78,7") long steel suspension cables.

2,2m (86,6") long power cable in transparent PVC.

Power canopy with pickled sheet metal case in white or black polyacrylic paint or with gold leaf coating.







#### **Technical drawing**



### Polar diagram