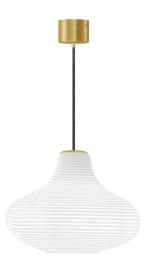

Suspension lighting fixture for interiors, with direct and indirect light emission. Rough aluminium structure.

Diffuser in blown glass with white, crystal, steel, amber, bronze, tobacco or green ribbing finish.

Turned pickled sheet metal closing disk in black or mat brass polyacrylic paint.  $2,\!2m$  (86,6") long suspension and power cable in PVC with black fabric covering. Power canopy with galvanized sheet metal ceiling bracket and pickled sheet metal  $\,$ covering in black or mat brass polyacrylic paint.