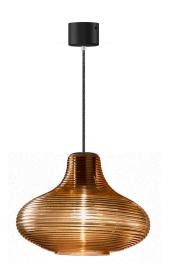

Suspension lighting fixture for interiors, with direct and indirect light emission. Rough aluminium structure.

Diffuser in blown glass with white, crystal, steel, amber, bronze, tobacco or green ribbing finish.

Turned pickled sheet metal closing disk in black or mat brass polyacrylic paint.  $2,\!2m$  (86,6") long suspension and power cable in PVC with black fabric covering. Power canopy with galvanized sheet metal ceiling bracket and pickled sheet metal  $\,$ covering in black or mat brass polyacrylic paint.