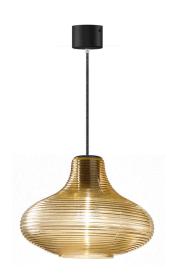

Suspension lighting fixture for interiors, with direct and indirect light emission. Rough aluminium structure.

Diffuser in blown glass with white, crystal, steel, amber, bronze, tobacco or green ribbing finish.

Turned pickled sheet metal closing disk in black or mat brass polyacrylic paint.  $2,\!2m$  (86,6") long suspension and power cable in PVC with black fabric covering. Power canopy with galvanized sheet metal ceiling bracket and pickled sheet metal  $\,$ covering in black or mat brass polyacrylic paint.