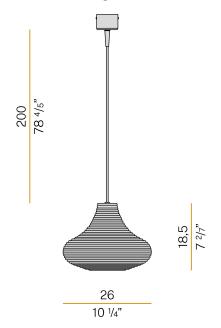

|
| PACKING DIMENSIONS       | 0,0 x 0,0 x 0,0 cm                                                         |
|                          |                                                                            |











Suspension lighting fixture for interiors, with direct and indirect light emission. Rough aluminium structure.

Diffuser in blown glass with white, crystal, steel, amber, bronze, tobacco or green ribbing finish.

Turned pickled sheet metal closing disk in black or mat brass polyacrylic paint.  $2,\!2m$  (86,6") long suspension and power cable in PVC with black fabric covering. Power canopy with galvanized sheet metal ceiling bracket and pickled sheet metal  $\,$ covering in black or mat brass polyacrylic paint.

## Technical drawing