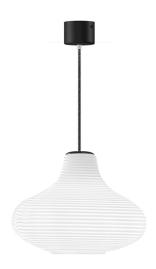

Suspension lighting fixture for interiors, with direct and indirect light emission. Rough aluminium structure.

Diffuser in blown glass with white, crystal, steel, amber, bronze, tobacco or green ribbing finish.

Turned pickled sheet metal closing disk in black or mat brass polyacrylic paint.  $2,\!2m$  (86,6") long suspension and power cable in PVC with black fabric covering. Power canopy with galvanized sheet metal ceiling bracket and pickled sheet metal  $\,$ covering in black or mat brass polyacrylic paint.