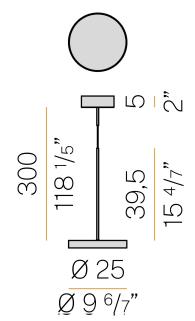

|
| COLOUR TOLLERANCES       | SDCM 3                   |
| PACKING DIMENSIONS       | 27,0 x 27,0 x 56,0 cm    |
|                          | -                        |



Suspension lighting fixture for ceiling installation for interiors, with direct light

Power supply canopy with pickled sheet metal fixing bracket, deep-drawn sheet metal closing frame in polyacrylic paint.

Die-cast aluminum emitting head with polyacrylic paint in champagne, mat black, bronze and soft textured white finishes.

 $\label{eq:continuous} \mbox{UV technology screen-printed diffuser, made of opal polycarbonate, installed with}$ 

magnetic coupling.

Suspension kit with painted brass tube tige, power supplay and 3m (118.1") long suspension adjustable coaxial cable.







#### **Technical drawing**



#### Polar diagram



<u>cd/klm</u> C0 - C180 - - - C90 - C270

# **PANZERI**

## Dip

### Accessories / diffusion

YKG08428.01

Anti-glare grid kit for Dip (indoor)