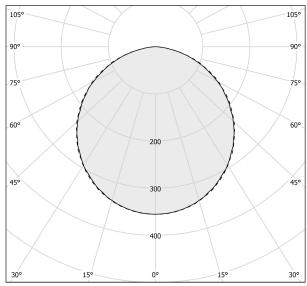

LLERANCES       | SDCM 3                   |
| PACKING DIMENSIONS       | 27,0 x 27,0 x 56,0 cm    |
|                          | -                        |



Suspension lighting fixture for ceiling installation for interiors, with direct light

Power supply canopy with pickled sheet metal fixing bracket, deep-drawn sheet metal closing frame in polyacrylic paint.

Die-cast aluminum emitting head with polyacrylic paint in champagne, mat black, bronze and soft textured white finishes.

 $\label{eq:continuous} \mbox{UV technology screen-printed diffuser, made of opal polycarbonate, installed with}$ 

magnetic coupling.

Suspension kit with painted brass tube tige, power supplay and 3m (118.1") long suspension adjustable coaxial cable.







#### **Technical drawing**



#### Polar diagram



<u>cd/klm</u> C0 - C180 - - - C90 - C270

# **PANZERI**

## Dip

### Accessories / diffusion

YKG08428.01

Anti-glare grid kit for Dip (indoor)