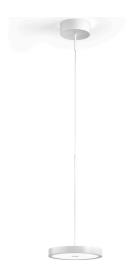

Suspension lighting fixture for ceiling installation for interiors, with direct light

Power supply canopy with pickled sheet metal fixing bracket, deep-drawn sheet metal closing frame in polyacrylic paint.

Die-cast aluminum emitting head with polyacrylic paint in champagne, mat black, bronze and soft textured white finishes.

 $\label{eq:continuous} \mbox{UV technology screen-printed diffuser, made of opal polycarbonate, installed with}$ 

magnetic coupling.

Suspension kit with painted brass tube tige, power supplay and 3m (118.1") long suspension adjustable coaxial cable.