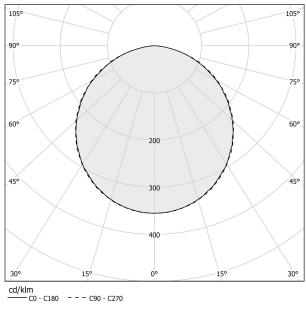

|
| PROTECTION DEGREE        | IP40                     |
| COLOUR TOLLERANCES       | SDCM 3                   |
| PACKING DIMENSIONS       | 27,0 x 27,0 x 56,0 cm    |



#### **Technical drawing**









Suspension lighting fixture for ceiling installation for interiors, with direct light emission.

Power supply canopy with pickled sheet metal fixing bracket, deep-drawn sheet metal closing frame in polyacrylic paint.

Die-cast aluminum emitting head with polyacrylic paint in champagne, mat black, bronze and soft textured white finishes.

UV technology screen-printed diffuser, made of opal polycarbonate, installed with magnetic coupling.

Suspension kit with painted brass tube tige, power supplay and 3m (118.1") long suspension adjustable coaxial cable.

#### Polar diagram



# PANZERI

## Dip

### Accessories / diffusion

YKG08417.01

Anti-glare grid kit for Dip (indoor)