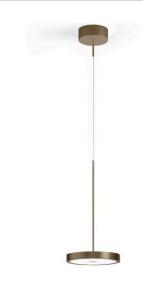

#### **Technical drawing**

Suspension lighting fixture for ceiling installation for interiors, with direct light emission.

Power supply canopy with pickled sheet metal fixing bracket, deep-drawn sheet metal closing frame in polyacrylic paint.

Die-cast aluminum emitting head with polyacrylic paint in champagne, mat black, bronze and soft textured white finishes.

UV technology screen-printed diffuser, made of opal polycarbonate, installed with magnetic coupling.

Suspension kit with painted brass tube tige, power supplay and 3m (118.1") long suspension adjustable coaxial cable.