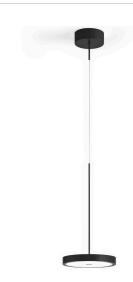

#### **Technical drawing**

Suspension lighting fixture for ceiling installation for interiors, with direct light emission.

Power supply canopy with pickled sheet metal fixing bracket, deep-drawn sheet metal closing frame in polyacrylic paint.

Die-cast aluminum emitting head with polyacrylic paint in champagne, mat black, bronze and soft textured white finishes.

UV technology screen-printed diffuser, made of opal polycarbonate, installed with magnetic coupling.

Suspension kit with painted brass tube tige, power supplay and 3m (118.1") long suspension adjustable coaxial cable.