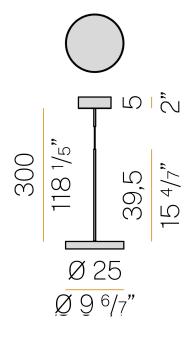

#### **Technical drawing**

Suspension lighting fixture for ceiling installation for interiors, with direct light emission.

Power supply canopy with pickled sheet metal fixing bracket, deep-drawn sheet metal closing frame in polyacrylic paint.

Suspension kit with painted brass tube tige, power supplay and 3m (118.1") long suspension adjustable coaxial cable.