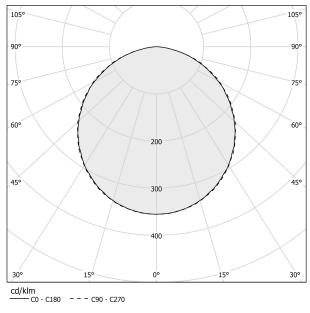

|
| PROTECTION DEGREE        | IP40                     |
| COLOUR TOLLERANCES       | SDCM 3                   |
| PACKING DIMENSIONS       | 27,0 x 27,0 x 56,0 cm    |



#### **Technical drawing**







Suspension lighting fixture for ceiling installation for interiors, with direct light emission.

Power supply canopy with pickled sheet metal fixing bracket, deep-drawn sheet metal closing frame in polyacrylic paint.

Die-cast aluminum emitting head with polyacrylic paint in champagne, mat black, bronze and soft textured white finishes.

UV technology screen-printed diffuser, made of opal polycarbonate, installed with magnetic coupling.

Suspension kit with painted brass tube tige, power supplay and 3m (118.1") long suspension adjustable coaxial cable.

#### Polar diagram



# PANZERI

## Dip

### Accessories / diffusion

YKG08406.01

Anti-glare grid kit for Dip (indoor)