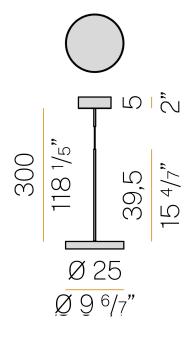

#### **Technical drawing**

Suspension lighting fixture for ceiling installation for interiors, with direct light emission.

Power supply canopy with pickled sheet metal fixing bracket, deep-drawn sheet metal closing frame in polyacrylic paint.

Die-cast aluminum emitting head with polyacrylic paint in champagne, mat black, bronze and soft textured white finishes.

UV technology screen-printed diffuser, made of opal polycarbonate, installed with magnetic coupling.

Suspension kit with painted brass tube tige, power supplay and 3m (118.1") long suspension adjustable coaxial cable.