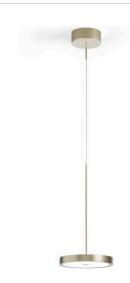

#### **Technical drawing**

Suspension lighting fixture for ceiling installation for interiors, with direct light emission.

Power supply canopy with pickled sheet metal fixing bracket, deep-drawn sheet metal closing frame in polyacrylic paint.

Die-cast aluminum emitting head with polyacrylic paint in champagne, mat black, bronze and soft textured white finishes.

UV technology screen-printed diffuser, made of opal polycarbonate, installed with magnetic coupling.

Suspension kit with painted brass tube tige, power supplay and 3m (118.1") long suspension adjustable coaxial cable.