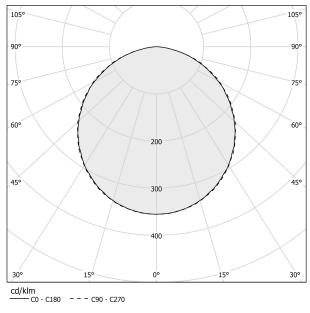

|
| PROTECTION DEGREE        | IP40                     |
| COLOUR TOLLERANCES       | SDCM 3                   |
| PACKING DIMENSIONS       | 27,0 x 27,0 x 56,0 cm    |



#### **Technical drawing**







Suspension lighting fixture for ceiling installation for interiors, with direct light emission.

Power supply canopy with pickled sheet metal fixing bracket, deep-drawn sheet metal closing frame in polyacrylic paint.

Die-cast aluminum emitting head with polyacrylic paint in champagne, mat black, bronze and soft textured white finishes.

UV technology screen-printed diffuser, made of opal polycarbonate, installed with magnetic coupling.

Suspension kit with painted brass tube tige, power supplay and 3m (118.1") long suspension adjustable coaxial cable.

#### Polar diagram



# PANZERI

## Dip

### Accessories / diffusion

YKG08405.01

Anti-glare grid kit for Dip (indoor)