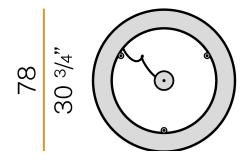

PERFORMANCE | 850°                     |
| PACKING DIMENSIONS         | 90,0 x 18,0 x 90,0 cm    |
|                            |                          |



Suspension lighting fixture for interiors, with direct light emission.

Pickled sheet metal structure in polyacrylic paint.

Aluminium dissipation plates.

Pickled sheet metal covers in white, black or bronze polyacrylic paint, or with gold leaf

 ${\bf Diffuser\ in\ modelled\ polycarbonate\ with\ opaline\ finish}.$ 

Suspension kit with griplocks and 2m (78,7") long steel cables.

2,5m (98,4") long power cable in transparent PVC.

Power canopy with galvanized sheet metal ceiling bracket and pickled sheet metal  $\,$ covering in white, black or bronze polyacrylic paint, or with gold leaf coating.







### **Technical drawing**





## Polar diagram



<u>cd/klm</u> C0 - C180 - - - C90 - C270