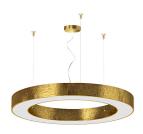

# Silver Ring

220-240V AC dimmable (DALI/Push DIM)

Suspension lighting fixture for interiors, with direct light emission.

Pickled sheet metal structure in polyacrylic paint.

Aluminium dissipation plates.

Pickled sheet metal covers in white, black or bronze polyacrylic paint, or with gold leaf

 ${\bf Diffuser\ in\ modelled\ polycarbonate\ with\ opaline\ finish}.$ 

Suspension kit with griplocks and 2m (78,7") long steel cables.

2,5m (98,4") long power cable in transparent PVC.

Power canopy with galvanized sheet metal ceiling bracket and pickled sheet metal  $\,$ covering in white, black or bronze polyacrylic paint, or with gold leaf coating.