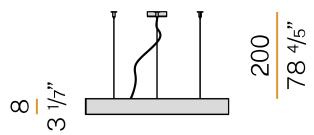

T PERFORMANCE | 850°                     |
| PACKING DIMENSIONS         | 90,0 x 18,0 x 90,0 cm    |
|                            |                          |



Suspension lighting fixture for interiors, with direct light emission.

Pickled sheet metal structure in polyacrylic paint.

Aluminium dissipation plates.

Pickled sheet metal covers in white, black or bronze polyacrylic paint, or with gold leaf

 ${\bf Diffuser\ in\ modelled\ polycarbonate\ with\ opaline\ finish}.$ 

Suspension kit with griplocks and 2m (78,7") long steel cables.

2,5m (98,4") long power cable in transparent PVC.

Power canopy with galvanized sheet metal ceiling bracket and pickled sheet metal  $\,$ covering in white, black or bronze polyacrylic paint, or with gold leaf coating.







### **Technical drawing**





## Polar diagram



<u>cd/klm</u> C0 - C180 - - - C90 - C270