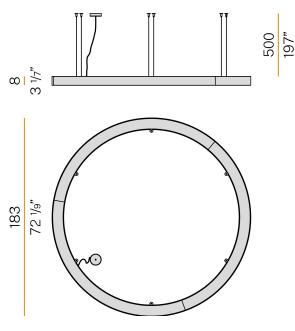

#### **Technical drawing**

Suspension lighting fixture for interiors, with direct light emission. Pickled sheet metal structure in polyacrylic paint. Aluminium dissipation plates. Pickled sheet metal covers in white, black or bronze polyacrylic paint, or with gold leaf coating. Diffuser in modelled polycarbonate with opaline finish. Suspension kit with griplocks and 5m (196,9") long steel cables. 5m (196,9") long power cable in transparent PVC. Power canopy with galvanized sheet metal ceiling bracket and pickled sheet metal covering in white, black or bronze polyacrylic paint, or with gold leaf coating.