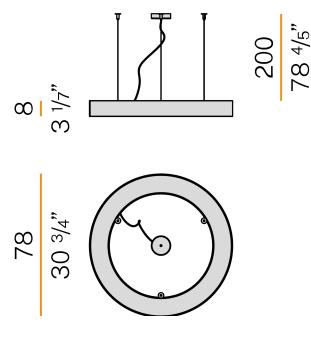

#### **Technical drawing**

Suspension lighting fixture for interiors, with direct light emission. Pickled sheet metal structure in polyacrylic paint. Aluminium dissipation plates. Pickled sheet metal covers in white, black or bronze polyacrylic paint, or with gold leaf coating. Diffuser in modelled polycarbonate with opaline finish. Suspension kit with griplocks and 2m (78,7") long steel cables. 2,5m (98,4") long power cable in transparent PVC. Power canopy with galvanized sheet metal ceiling bracket and pickled sheet metal covering in white, black or bronze polyacrylic paint, or with gold leaf coating.