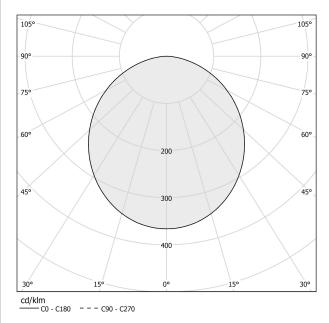

CES         | SDCM 3                   |
| GLOW WIRE TEST PERFORMANCE | 850°                     |
| PACKING DIMENSIONS         | 90,0 x 18,0 x 90,0 cm    |



#### **Technical drawing**









Suspension lighting fixture for interiors, with direct light emission. Pickled sheet metal structure in polyacrylic paint. Aluminium dissipation plates. Pickled sheet metal covers in white, black or bronze polyacrylic paint, or with gold leaf coating. Diffuser in modelled polycarbonate with opaline finish. Suspension kit with griplocks and 2m (78,7") long steel cables. 2,5m (98,4") long power cable in transparent PVC. Power canopy with galvanized sheet metal ceiling bracket and pickled sheet metal covering in white, black or bronze polyacrylic paint, or with gold leaf coating.

### Polar diagram