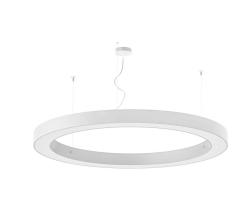

## Silver Ring

220-240V AC dimmable (DALI/Push DIM)

Suspension lighting fixture for interiors, with direct light emission.

Power canopy with galvanized sheet metal ceiling bracket and pickled sheet metal covering in white, black or bronze polyacrylic paint, or with gold leaf coating.