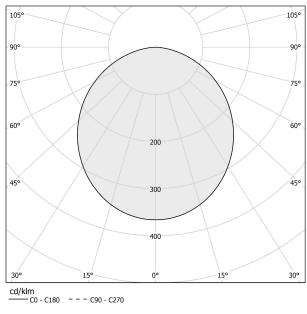

### Polar diagram

white

Pickled sheet metal structure in polyacrylic paint. Aluminium dissipation plates. Pickled sheet metal covers in white, black or bronze polyacrylic paint, or with gold leaf coating. Diffuser in modelled polycarbonate with opaline finish. Suspension kit with griplocks and 5m (196,9") long steel cables. 5m (196,9") long power cable in transparent PVC.