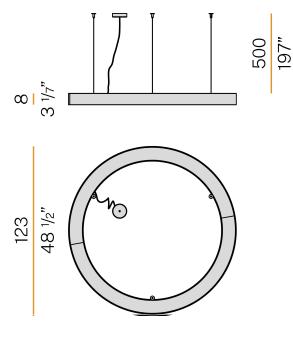

|
| LIGHT DISTRIBUTION         | diffused                 |
| POWER SUPPLY               | 220-240V AC              |
| FREQUENCY                  | 50/60Hz                  |
| ELECTRICAL CONFIGURATION   | dimmable (DALI/Push DIM) |
| DRIVER                     | integrated included      |
| NOMINAL LUMINOUS FLUX      | 10477lm                  |
| LUMEN OUTPUT               | 5233lm                   |
| EFFICIENCY                 | 49.9%                    |
| WEIGHT                     | 13,42 Kg                 |
| PROTECTION DEGREE          | IP40                     |
| COLOUR TOLLERANCES         | SDCM 3                   |
| GLOW WIRE TEST PERFORMANCE | 850°                     |
| PACKING DIMENSIONS         | 135,0 x 18,0 x 135,0 cm  |



#### **Technical drawing**



### Polar diagram

white





Pickled sheet metal structure in polyacrylic paint. Aluminium dissipation plates. Pickled sheet metal covers in white, black or bronze polyacrylic paint, or with gold leaf coating. Diffuser in modelled polycarbonate with opaline finish. Suspension kit with griplocks and 5m (196,9") long steel cables. 5m (196,9") long power cable in transparent PVC.

Suspension lighting fixture for interiors, with direct light emission.

Power canopy with galvanized sheet metal ceiling bracket and pickled sheet metal covering in white, black or bronze polyacrylic paint, or with gold leaf coating.