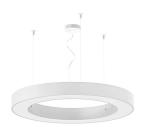

Suspension lighting fixture for interiors, with direct light emission.

Pickled sheet metal structure in polyacrylic paint.

Aluminium dissipation plates.

Pickled sheet metal covers in white, black or bronze polyacrylic paint, or with gold leaf

 ${\bf Diffuser\ in\ modelled\ polycarbonate\ with\ opaline\ finish}.$ 

Suspension kit with griplocks and 2m (78,7") long steel cables.

2,5m (98,4") long power cable in transparent PVC.

Power canopy with galvanized sheet metal ceiling bracket and pickled sheet metal  $\,$ covering in white, black or bronze polyacrylic paint, or with gold leaf coating.