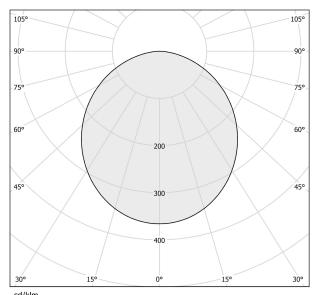

|
| PACKING DIMENSIONS         | 90,0 x 18,0 x 90,0 cm    |
|                            |                          |



Suspension lighting fixture for interiors, with direct light emission.

Pickled sheet metal structure in polyacrylic paint.

Aluminium dissipation plates.

Pickled sheet metal covers in white, black or bronze polyacrylic paint, or with gold leaf

 ${\bf Diffuser\ in\ modelled\ polycarbonate\ with\ opaline\ finish}.$ 

Suspension kit with griplocks and 2m (78,7") long steel cables.

2,5m (98,4") long power cable in transparent PVC.

Power canopy with galvanized sheet metal ceiling bracket and pickled sheet metal  $\,$ covering in white, black or bronze polyacrylic paint, or with gold leaf coating.







## **Technical drawing**





# Polar diagram



<u>cd/klm</u> C0 - C180 - - - C90 - C270