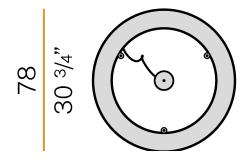

PERFORMANCE | 850°                     |
| PACKING DIMENSIONS         | 90,0 x 18,0 x 90,0 cm    |
|                            |                          |



Suspension lighting fixture for interiors, with direct light emission.

Pickled sheet metal structure in polyacrylic paint.

Aluminium dissipation plates.

Pickled sheet metal covers in white, black or bronze polyacrylic paint, or with gold leaf

 ${\bf Diffuser\ in\ modelled\ polycarbonate\ with\ opaline\ finish}.$ 

Suspension kit with griplocks and 2m (78,7") long steel cables.

2,5m (98,4") long power cable in transparent PVC.

Power canopy with galvanized sheet metal ceiling bracket and pickled sheet metal  $\,$ covering in white, black or bronze polyacrylic paint, or with gold leaf coating.







## **Technical drawing**





# Polar diagram



<u>cd/klm</u> C0 - C180 - - - C90 - C270