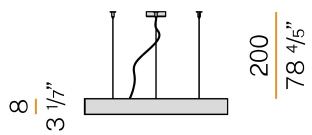

ST PERFORMANCE | 850°                     |
| PACKING DIMENSIONS         | 90,0 x 18,0 x 90,0 cm    |
|                            |                          |



Suspension lighting fixture for interiors, with direct light emission.

Pickled sheet metal structure in polyacrylic paint.

Aluminium dissipation plates.

Pickled sheet metal covers in white, black or bronze polyacrylic paint, or with gold leaf

 ${\bf Diffuser\ in\ modelled\ polycarbonate\ with\ opaline\ finish}.$ 

Suspension kit with griplocks and 2m (78,7") long steel cables.

2,5m (98,4") long power cable in transparent PVC.

Power canopy with galvanized sheet metal ceiling bracket and pickled sheet metal  $\,$ covering in white, black or bronze polyacrylic paint, or with gold leaf coating.







## **Technical drawing**





# Polar diagram



<u>cd/klm</u> C0 - C180 - - - C90 - C270