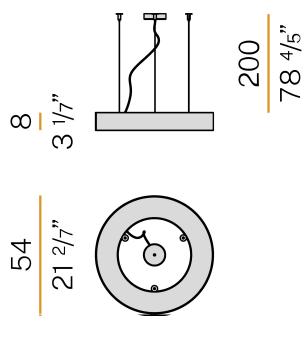

|
| LIGHT DISTRIBUTION         | diffused                 |
| POWER SUPPLY               | 220-240V AC              |
| FREQUENCY                  | 50/60Hz                  |
| ELECTRICAL CONFIGURATION   | dimmable (DALI/Push DIM) |
| DRIVER                     | integrated included      |
| NOMINAL LUMINOUS FLUX      | 3100lm                   |
| LUMEN OUTPUT               | 1809lm                   |
| EFFICIENCY                 | 58.4%                    |
| WEIGHT                     | 4,81 Kg                  |
| PROTECTION DEGREE          | IP40                     |
| COLOUR TOLLERANCES         | SDCM 3                   |
| GLOW WIRE TEST PERFORMANCE | 850°                     |
| PACKING DIMENSIONS         | 58,0 x 14,0 x 58,0 cm    |



#### **Technical drawing**



### Polar diagram

white







Suspension lighting fixture for interiors, with direct light emission. Pickled sheet metal structure in polyacrylic paint. Aluminium dissipation plates. Pickled sheet metal covers in white, black or bronze polyacrylic paint, or with gold leaf coating. Diffuser in modelled polycarbonate with opaline finish. Suspension kit with griplocks and 2m (78,7") long steel cables. 2,5m (98,4") long power cable in transparent PVC. Power canopy with galvanized sheet metal ceiling bracket and pickled sheet metal

covering in white, black or bronze polyacrylic paint, or with gold leaf coating.