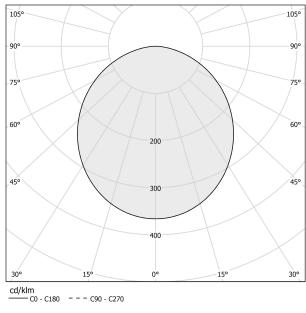

### Polar diagram

white

Suspension lighting fixture for interiors, with direct light emission. Pickled sheet metal structure in polyacrylic paint. Aluminium dissipation plates. Pickled sheet metal covers in white, black or bronze polyacrylic paint, or with gold leaf coating. Diffuser in modelled polycarbonate with opaline finish. Suspension kit with griplocks and 2m (78,7") long steel cables. 2,5m (98,4") long power cable in transparent PVC. Power canopy with galvanized sheet metal ceiling bracket and pickled sheet metal